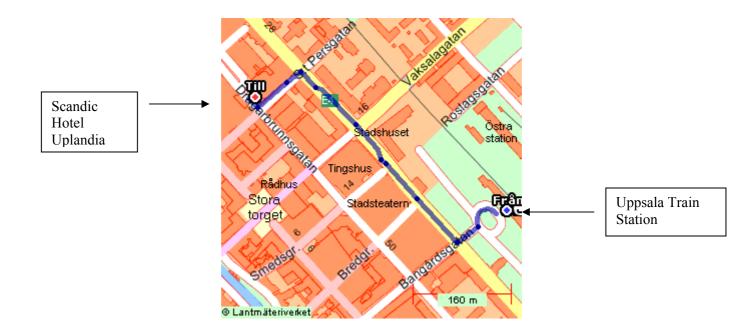

## Travelling

The nearest airport is Arlanda Airport, about 35 kilometres from Uppsala. You can go by bus nr 801 (40 minutes) or by train (20 minutes but less frequent) to Uppsala Train Station.

Timetable bus (every 30 minutes): http://www.upplandslokaltrafik.se/upload/PDF/Vintertidtabell 2006/V801.pdf

Timetable train: http://www.sj.se/sj/jsp/polopoly.jsp?d=10&l=en

It will take about 10 minutes to walk from Uppsala Train Station to the hotel and 5 minutes by taxi.

Taxi from Arlanda Airport to Scandic Hotel Uplandia will take about 25 minutes.